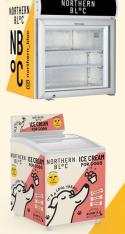

## We can provide standard POS, branded freezers, menus to bespoke design and print to ensure you maximise your sales.

NORTHERN

|  | FREEZER DEALS                                             | COST<br>ex VAT** | FREEZER SIZE<br>w x d x h (mm)                          | FREE STOCK              |  |
|--|-----------------------------------------------------------|------------------|---------------------------------------------------------|-------------------------|--|
|  | SMALL<br>Countertop                                       | £720             | Holds 114 x 100ml tubs<br>570 x 530 x 657               | 6 cases x<br>24 x 100ml |  |
|  | SMALL R <mark>etail</mark><br>With L <mark>ightbox</mark> | £650             | 2 baskets holds 180 x 100ml tubs<br>645 x 650 x 1086    | 6 cases x<br>24 x 100ml |  |
|  | MEDIUM<br>Retail                                          | £780             | 4 baskets holds 450 x 100ml tubs<br>1010 x 615 x 1295   | 6 cases x<br>24 x 100ml |  |
|  | 7 PAN<br>Scooping                                         | £1,060           | 7 PAN plus storage for 7 Napolis<br>998 x 709 x 880     | 7 x<br>5l Napoli        |  |
|  | PREMIUM 10 PAN<br>Scooping                                | £1,740           | 10 PAN plus storage for 10 Napolis<br>1341 x 725 x 1235 | 10 x<br>5l Napoli       |  |
|  | MOBILE FREEZER<br>WITH TROLLEY                            | £1,930           | Holds 250 x 100ml tubs<br>720 x 650 x 860               | 6 cases x<br>24 x 100ml |  |

\*\*Prices are current at the time of printing and are subjet to change. Other freezer options available. N.B Freezer costs include 2 year parts and 1 year labour warranty.

Talk to us for more information