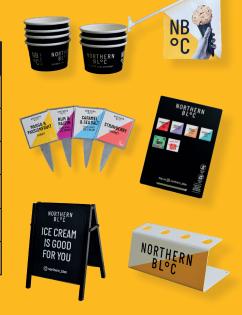

## We can provide standard POS, branded freezers, menus to bespoke design and print to ensure you maximise your sales.

NORTHERN

|  | FREEZER DEALS                                             | COST<br>ex VAT** | FREEZER SIZE<br>w x d x h (mm)                          | FREE STOCK              |  |
|--|-----------------------------------------------------------|------------------|---------------------------------------------------------|-------------------------|--|
|  | SMALL<br>Countertop                                       | £720             | Holds 114 x 100ml tubs<br>570 x 530 x 657               | 6 cases x<br>24 x 100ml |  |
|  | SMALL R <mark>etail</mark><br>With L <mark>ightbox</mark> | £650             | 2 baskets holds 180 x 100ml tubs<br>645 x 650 x 1086    | 6 cases x<br>24 x 100ml |  |
|  | MEDIUM<br>Retail                                          | £780             | 4 baskets holds 450 x 100ml tubs<br>1010 x 615 x 1295   | 6 cases x<br>24 x 100ml |  |
|  | 7 PAN<br>Scooping                                         | £1,060           | 7 PAN plus storage for 7 Napolis<br>998 x 709 x 880     | 7 x<br>5l Napoli        |  |
|  | PREMIUM 10 PAN<br>Scooping                                | £1,740           | 10 PAN plus storage for 10 Napolis<br>1341 x 725 x 1235 | 10 x<br>5l Napoli       |  |
|  | MOBILE FREEZER<br>WITH TROLLEY                            | £1,930           | Holds 250 x 100ml tubs<br>720 x 650 x 860               | 6 cases x<br>24 x 100ml |  |