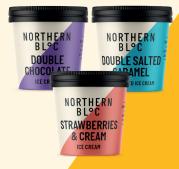

### **MINI IMPULSE 100ML TUBS** FOR ON-THE-GO

- Single serve 100ml ice cream for on-the-go
- Pre-packaged for quick service
- 100% recyclable packaging with FSC certified spoon